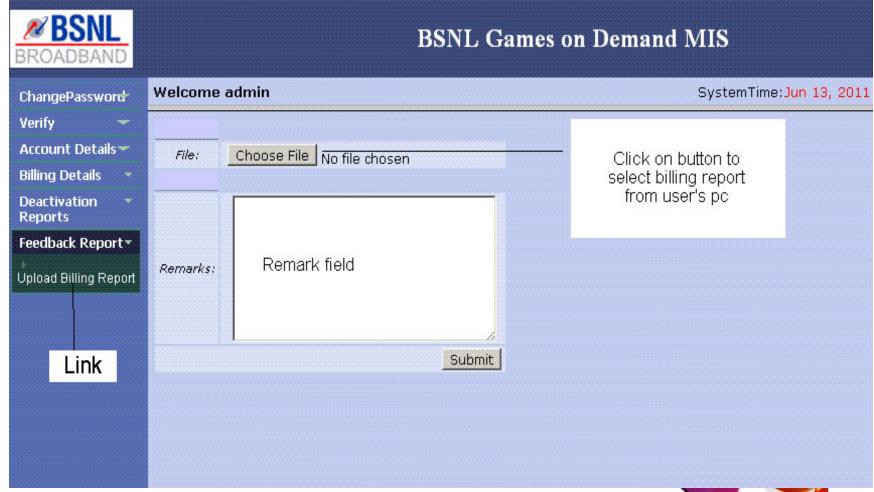

## Download SSA/Circle wise Billing report

indiagames.com

Uploading Billing Feedback to Indiagames