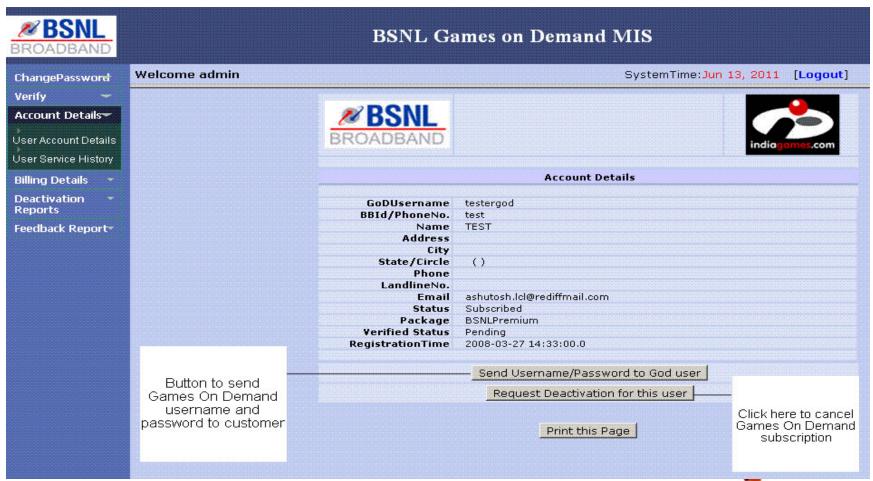

The important details/facilities available in the portal are

- a. Account Details Customer Account Details, Customer Service History.
- **b.** Billing Details Month wise and period wise Customer billing details with export to MS Excel/PDF facility.
- **c.** Monthly Circle-wise/ SSA-wise billing report- details for all customers.
- **d.** Facility to request for deactivation of the service on behalf of the customer.
- 3. A detailed procedure for registration and operation of the portal is given in Annexure-I. (BSNL-Indiagames SSA Portal user guide.pdf).

#### Customer's Plan details