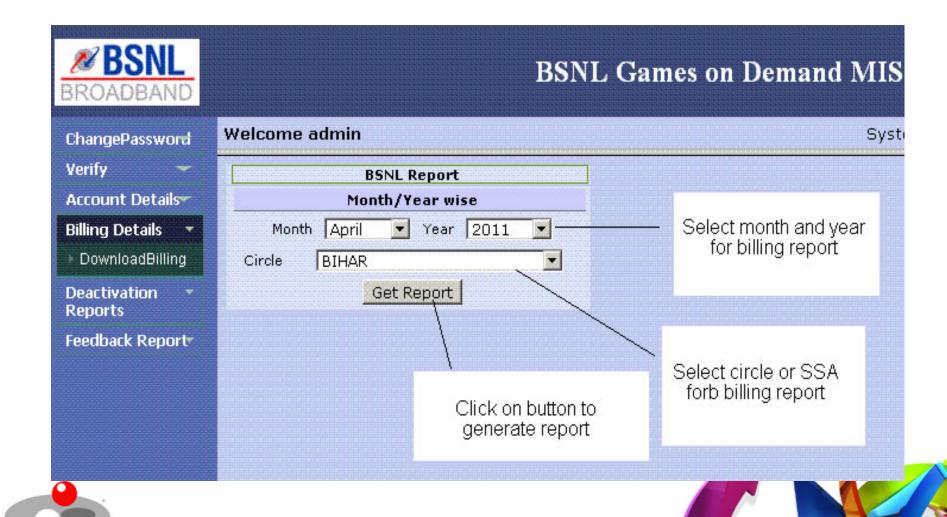

## Download SSA/Circle wise Billing report

indiagames.com

Uploading Billing Feedback to Indiagames