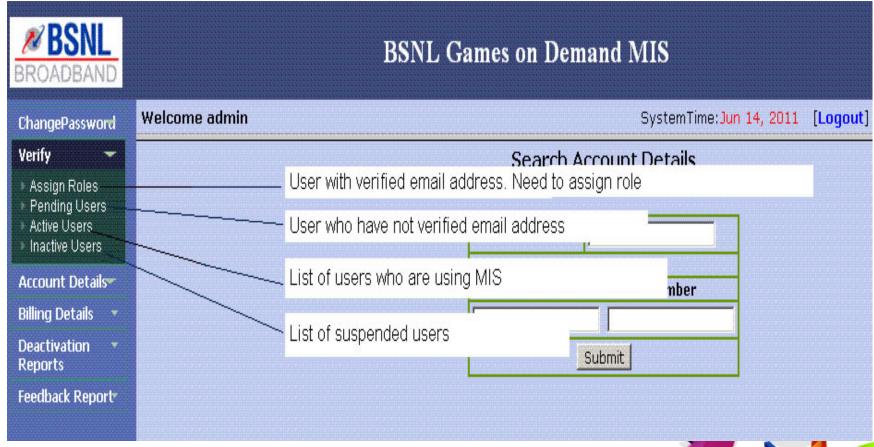

#### Some of the salient features of the portal are given below.

- 1. Designated BSNL officers dealing with the customers using the services of M/s Indiagames can avail the services of this portal.
- The prospective users need to register in this portal to avail the services. The details presented in this portal while registration will undergo a validation process and necessary roles will be given to the users. The important roles available to the field units are
  - a) SSA billing user SSA level officers dealing with billing related issues
  - b) SSA Commercial user SSA level officers dealing with commercial and provisioning related issues.
  - c) Circle coordinators Circle level officers (mostly DGM level officer in circles).
  - d) National coordinators Officers dealing with PAN India issues (one from ITPC & one from Corp. Office).

## **Account Verification Process**

- After entering information at registration page user will get verification email with verification link in his/ her registered email ID.
- User has to click on verification link to get the account activated.
- Portal Admin will review user's request.
- After the approval of Portal Admin user will receive the login credentials via email.

# Request Approval by Portal Admin