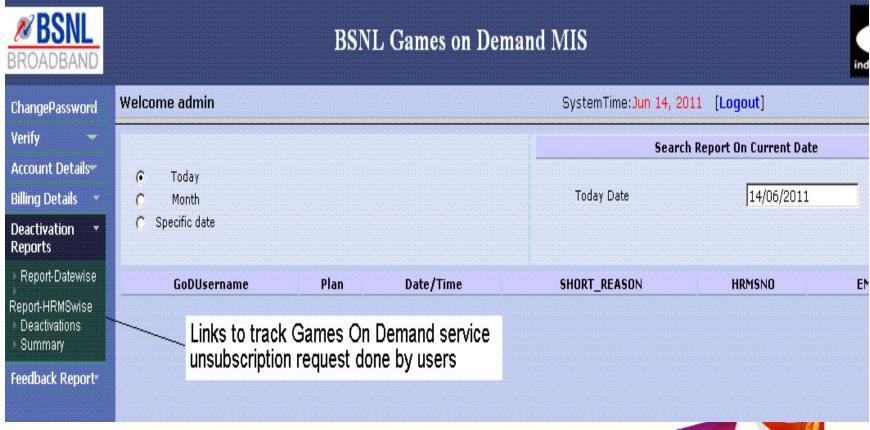

#### Link to track GoD unsubsription request by SSA/circle

#### Link to track GoD unsubsription request by SSA/circle

ContactNumber: 1800 425 0500 (Toll Free)

Email: servicedesk@indiagames.com