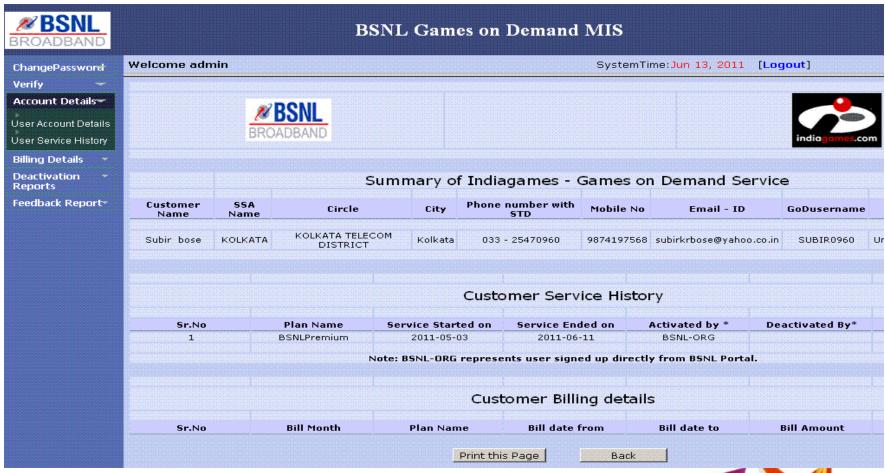

# How to search Games on Demand Customer details

 User can search the customer detail using Games on Demand username or BSNL landline number

#### Customer's Plan details

## Customer's Billing details (Service History)