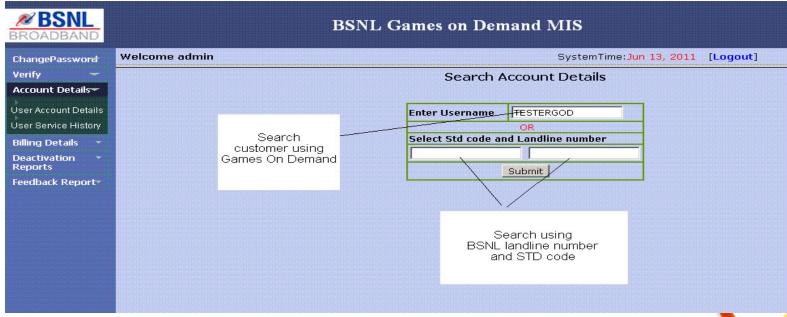

# How to search Games on Demand Customer details

 User can search the customer detail using Games on Demand username or BSNL landline number