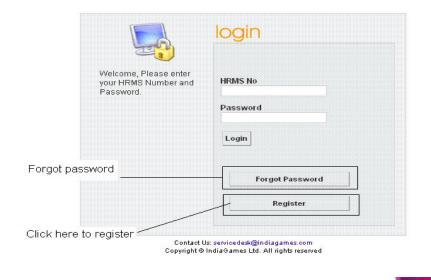

## How to Access the Portal?

- In order to access BSNL Games on Demand MIS, User should have login credentials.
- If the user does not have login credentials, he/she must Register to get one.

# Registration

• All input fields on registration page are mandatory. Please input valid information to create an account on MIS.

| <b>BSNL</b> BROADBAND | BSNL Games on Demand MIS                                    |                         |
|-----------------------|-------------------------------------------------------------|-------------------------|
|                       | Already have an accountClick                                | here                    |
|                       | First Name:                                                 |                         |
|                       | Last Name:                                                  |                         |
|                       | HRMS Number:                                                |                         |
|                       | HRMS number should be of 9 digits only                      |                         |
|                       | Designation:                                                |                         |
|                       | BSNL Email<br>Address:                                      |                         |
|                       | BSNL Email Address should be in bsnl.c<br>eg:abc@dataone.in | o.in,dataone.in,bsnl.in |
|                       | Alternate Email Provide gmail/yahoo/rediff ID               |                         |
|                       | Mobile No: +91                                              |                         |
|                       | Please provide 10 digit Mobile No.                          |                         |
|                       | Phone / Office No: STD code Phone No                        |                         |
|                       | Please select valid STD Code. Your STD Name and SSA Name.   | Code decides Circle     |
|                       | Address:                                                    |                         |
|                       | City:                                                       |                         |
|                       | Pin Code:                                                   |                         |
|                       | Circle Name:                                                |                         |
|                       | SSA Name:                                                   |                         |
|                       | Remark<br>(Optional):                                       |                         |
|                       | Sign Up                                                     |                         |
|                       |                                                             |                         |

## **Account Verification Process**

- After entering information at registration page user will get verification email with verification link in his/ her registered email ID.
- User has to click on verification link to get the account activated.
- Portal Admin will review user's request.
- After the approval of Portal Admin user will receive the login credentials via email.